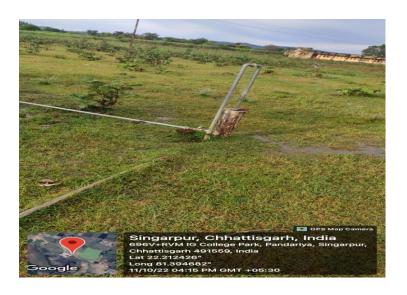

## Available sources of water

For the water source of our institution has open bore well system this bore well system provides water for daily use.

Pic :- Open borewell system/facility of institute