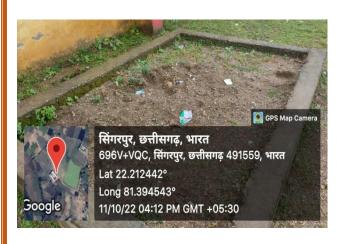

## **Water harvesting facilities**

For the conservation of water around the both side of college has 5 water recharge facilities are constructed. They collect the rain water of roof top via pipes & passes on the ground level.

Water Recharge-1

Water Recharge-2

Water Recharge-3

Water Recharge-4