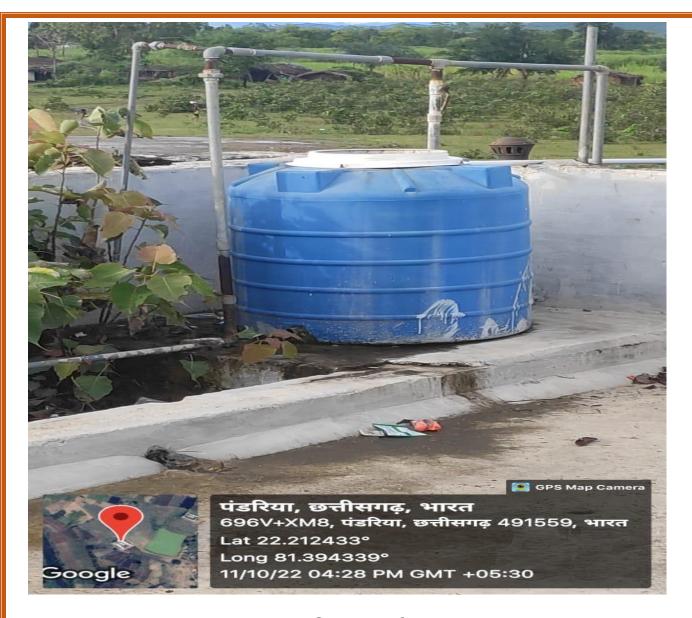

## Water Storage container:-

For the storage of water has 3 tanks on the roof on institute, 1 tank is 1000 liters & all of these are 500 liters capacity. One water container also situated in front corridor of college for drinking purpose.

<u>Container-1</u> <u>Container -2</u>

Container-3

Pics:- 3 tanks of 500 liters capacity tanks present on roof top