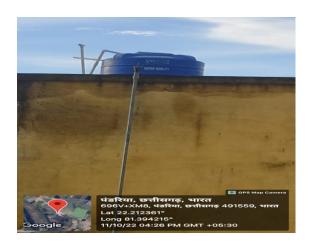

## Water Storage container:-

For the storage of water has 3 tanks on the roof on institute, 1 tank is 1000 liters & all of these are 500 liters capacity. One water container also situated in front corridor of college for drinking purpose.

<u>Container-1</u> <u>Container -2</u>

Container-3

Pics:- 3 tanks of 500 liters capacity tanks present on roof top