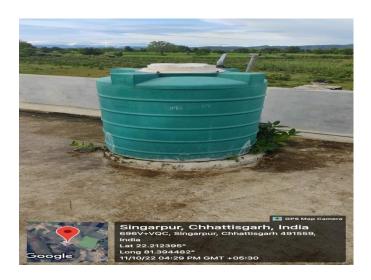

## Water Storage container:-

For the storage of water has 3 tanks on the roof on institute, 1 tank is 1000 liters & all of these are 500 liters capacity. One water container also situated in front corridor of college for drinking purpose.

<u>Container-1</u> <u>Container -2</u>

Container-3

Pics:- 3 tanks of 500 liters capacity tanks present on roof top