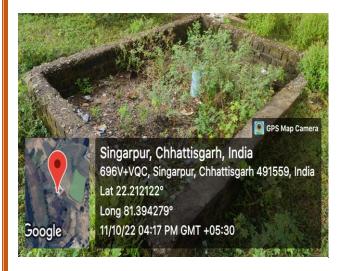

## **Water harvesting facilities**

For the conservation of water around the both side of college has 5 water recharge facilities are constructed. They collect the rain water of roof top via pipes & passes on the ground level.

Water Recharge-1

Water Recharge-2

Water Recharge-3

Water Recharge-4