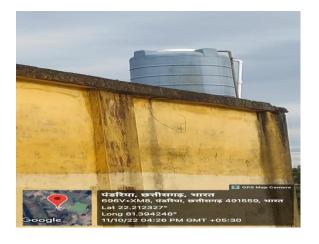

## Water Storage container:-

For the storage of water has 3 tanks on the roof on institute, 1 tank is 1000 liters & all of these are 500 liters capacity. One water container also situated in front corridor of college for drinking purpose.

<u>Container-1</u> <u>Container -2</u>

Container-3

Pics:- 3 tanks of 500 liters capacity tanks present on roof top