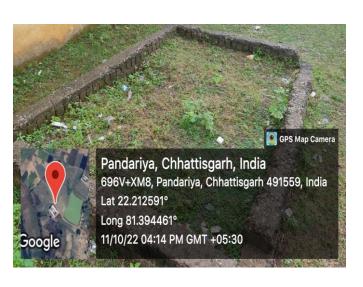

## **Water harvesting facilities**

For the conservation of water around the both side of college has 5 water recharge facilities are constructed. They collect the rain water of roof top via pipes & passes on the ground level.

Water Recharge-1

Water Recharge-2

Water Recharge-3

Water Recharge-4